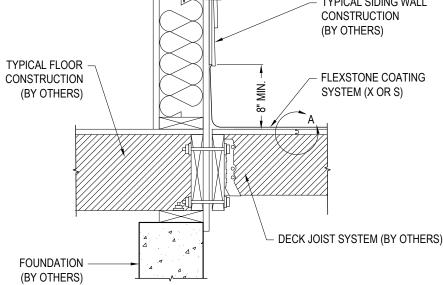

FLEXSTONE COATINGS INC. 1230 W 75TH AVE. VANCOUVER, BC V6P 3G3 PHONE: (604) 222-8453 www.flexstones.com

SELECT DESIRED FINISH:

ASH BROWN
MONTEREY SAND
ROCKY GREY
SIDEWALK GREY
BASE COAT WITH CATALYST
TONGUE AND
GROOVE PLYWOOD

DETAIL A
SEAM PREPARATION

TYPICAL SIDING WALL



## TYPICAL SECTION OF WALL

## MANUFACTURERS NOTES

1. FOR CONCRETE SURFACES, FLEXSTONE #3 PRIMER/SEALER (A+B) MUST BE INSTALLED PRIOR TO THE INSTALLATION OF BASE MEMBRANE AND FINISH COATS.

## NOTES:

- 1. INSTALLATION TO BE COMPLETED IN ACCORDANCE WITH MANUFACTURER'S SPECIFICATIONS.
- 2. DO NOT SCALE DRAWING.
- 3. THIS DRAWING IS INTENDED FOR USE BY ARCHITECTS, ENGINEERS, CONTRACTORS, CONSULTANTS AND DESIGN PROFESSIONALS FOR PLANNING PURPOSES ONLY. THIS DRAWING MAY NOT BE USED FOR CONSTRUCTION.
- 4. ALL INFORMATION CONTAINED HEREIN WAS CURRENT AT THE TIME OF DEVELOPMENT BUT MUST BE REVIEWED AND APPROVED BY THE PRODUCT MANUFACTURER TO BE CONSIDERED ACCURATE.
- CONTRACTOR'S NOTE: FOR PRODUCT AND COMPANY INFORMATION VISIT www.CADdetails.com/info AND ENTER REFERENCE NUMBER 5457-014.



545